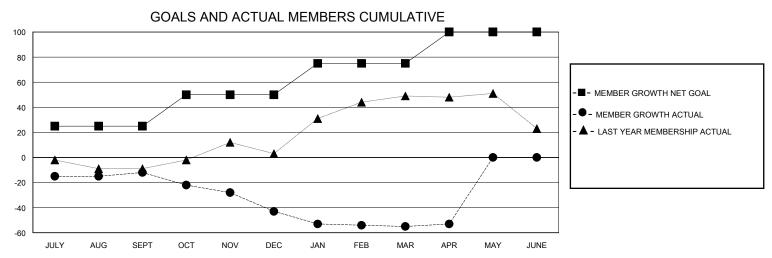

## **GMT**: **LOCATION NEW HAMPSHIRE GMT CA** Clubs Members **RESULTS FOR 2019-2020 RESULTS FOR 2019-2020** NEW CLUB GOAL **NEW CLUBS** DROPPED CLUBS QUARTER MEMBER GROWTH NET MEMBER GROWTH DROPPED QUARTER **GOAL** MEMBERS ACTUAL **ACTUAL** (including transfers) 0 0 0

0

0

0

JULY/AUG/SEPT

OCT/NOV/DEC

JAN/FEB/MAR

APR/MAY/JUNE

25

25

25

25

MAY

JULY/AUG/SEPT

OCT/NOV/DEC

JAN/FEB/MAR

APR/MAY/JUNE

0

0

SEPT

OCT